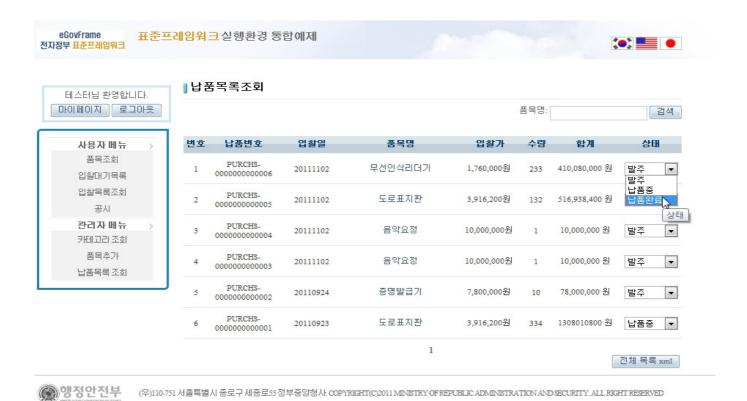

2. Change the state of item.

3. Login again as user, and after selecting [Bidding list inquiry], confirm the changed state.

행정안전부

(우))10-751 서울특별시 중로구 세종로55 정부중앙청사.COPYRIGHTI(C)2011 MINISTRY OF REPUBLIC ADMINISTRATION AND SECURITY. ALL RIGHT RESERVED