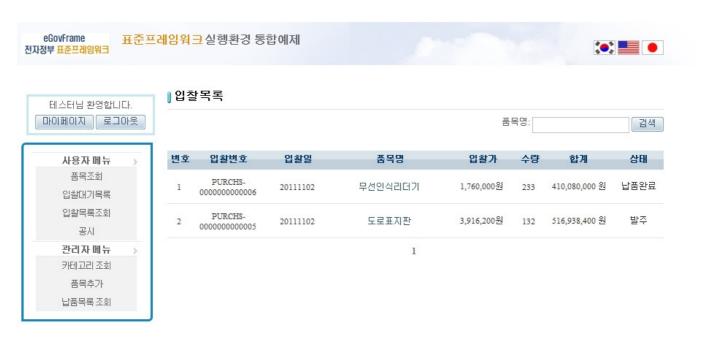

2. Change the state of item.

3. Login again as user, and after selecting [Bidding list inquiry], confirm the changed state.

행정안전부

(우))10-751 서울특별시 중로구 세종로55 정부중앙청사.COPYRIGHTI(C)2011 MINISTRY OF REPUBLIC ADMINISTRATION AND SECURITY. ALL RIGHT RESERVED