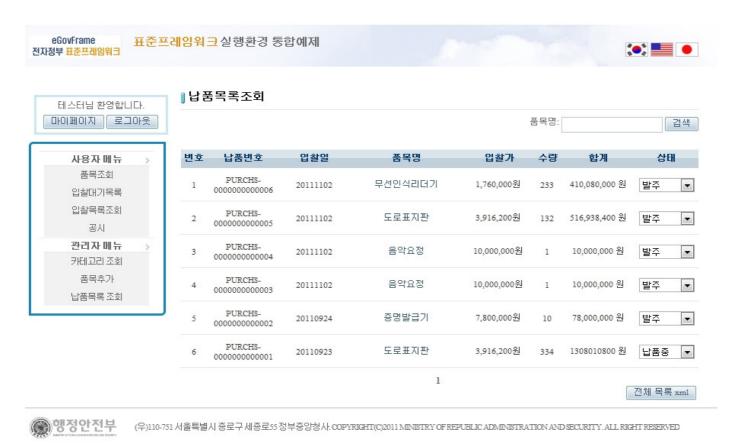

## **Description**

Delivery management can be confirmed at administrator authority, and bidding list of member is outputted, and delivery state is changed.

1. After logging in as administrator, select [Delivery list inquiry].

2. Change the state of item.

3. Login again as user, and after selecting [Bidding list inquiry], confirm the changed state.

행정안전부

(우))10-751 서울특별시 중로구 세종로55 정부중앙청사.COPYRIGHTI(C)2011 MINISTRY OF REPUBLIC ADMINISTRATION AND SECURITY. ALL RIGHT RESERVED